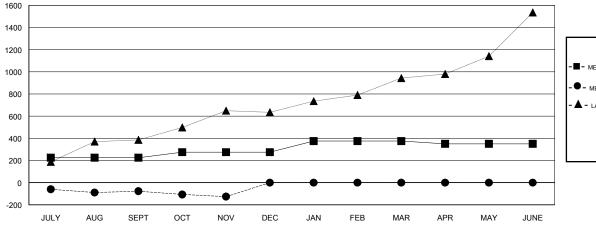

## GOALS AND ACTUAL MEMBERS CUMULATIVE

| - ■ - MEMBER GROWTH NET GOAL      |  |
|-----------------------------------|--|
| - ● - MEMBER GROWTH ACTUAL        |  |
| - ▲ - LAST YEAR MEMBERSHIP ACTUAL |  |
|                                   |  |
|                                   |  |
|                                   |  |