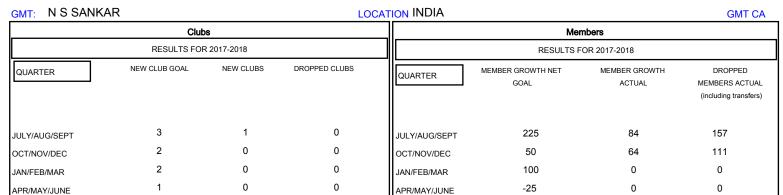

## MONTHLY MEMBERSHIP PROGRESS REPORT

District 318 D

Results as of: 11/30/2017