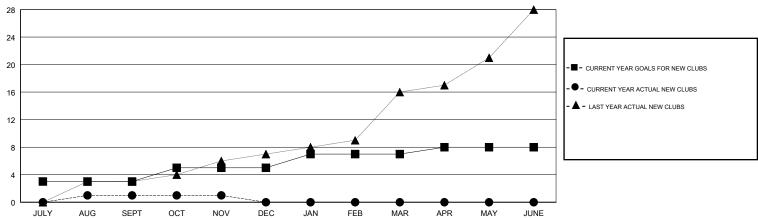

## MONTHLY MEMBERSHIP PROGRESS REPORT

District 318 D

Results as of: 11/30/2017



## GOALS AND ACTUAL NEW CLUBS CUMULATIVE



## GOALS AND ACTUAL MEMBERS CUMULATIVE



| - ■ - MEMBER GROWTH NET GOAL      |  |
|-----------------------------------|--|
| - ● - MEMBER GROWTH ACTUAL        |  |
| - ▲ - LAST YEAR MEMBERSHIP ACTUAL |  |
|                                   |  |
|                                   |  |
|                                   |  |

| DROPPED CLUBS: 0 |     |
|------------------|-----|
| DROPPED MEMBERS  |     |
| DECEASED         | 5   |
| CLUB CANCELLED   | 0   |
| OTHER            | 263 |
| TOTAL            | 268 |

| 29 CLUBS OF 146 ADDED 1 OR MORE |  |
|---------------------------------|--|
| NEW MEMBERS                     |  |
|                                 |  |
|                                 |  |
|                                 |  |

**GENDER DISTRIBUTION** 4,568 (84.36%) MALE